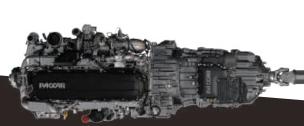

#### DACCAD TRANSMISSIONS

#### Look-ahead technology

Intelligently executes shift decisions that improve fuel economy and driver comfort Gear ratio coverage

Overall best for slow speed maneuvering