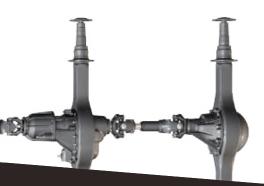

### PACCAR AXLES

#### **Thru-Shaft Pinion Design**

High-performance design transfers full engine power straight to the road