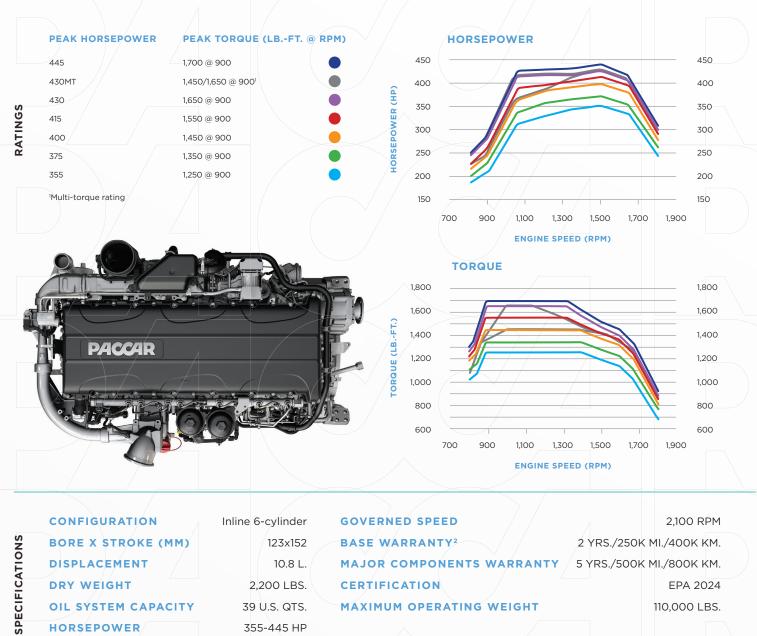

#### EXCELLENT FUEL ECONOMY

With ratings of up to 445 HP and 1,700 LB.-FT. of torque, downsizing for fuel economy no longer means compromising performance.

1,250-1,700 LB.-FT.